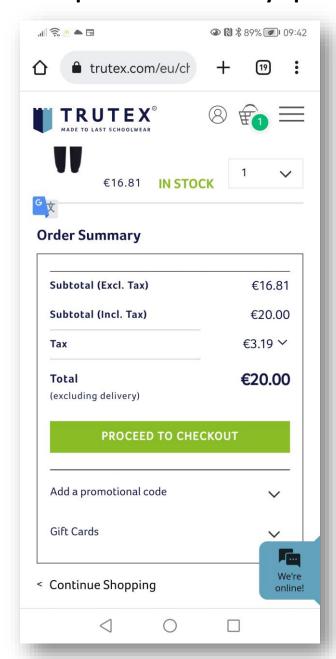

at www.trutex.com/eu



Email us tdint@trutex.com



Call us +31 (0)20 808 8620

# vodafone UK 🖘 SIGN IN/REGISTER TO YOUR SCHOOL TRUTEX® **SHOP UNIFORM Live Chat** frutex.com widget $\Box$

Google

widget

translate

### **Register** if 1<sup>st</sup> time visitor or **sign in** (Accept cookies)







Add you delivery / billing address in your account (non essential but will help with vat applied to prices and checkout)

## Click "burger menu" and "Uniform by School" to access your own school's uniform page





### Click "Add to basket" for quick buy or the image to go to full product details



### View size information or use What's My Size app







#### Choose suggested size using Size app & drop down







### In basket – see stock information and proceed for delivery options







#### Payment options including PayPal, Visa, Mastercard & Ideal







#### Confirmation on screen with email sent