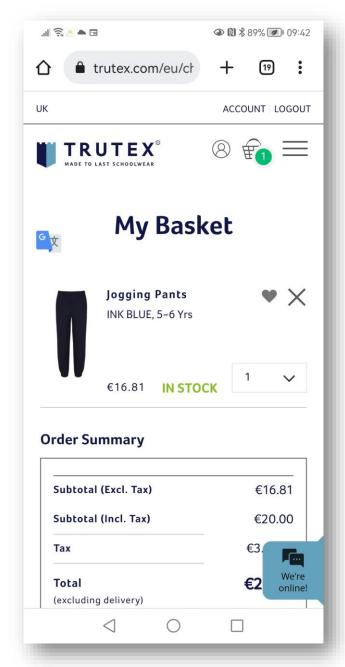

pm at www.trutex.com/eu



Email us tdint@trutex.com



Call us +31 (0)20 808 8620

# vodafone UK 🖘 SIGN IN/REGISTER TO YOUR SCHOOL TRUTEX® **SHOP UNIFORM Live Chat** frutex.com widget $\Box$

Google

widget

translate

### **Register** if 1<sup>st</sup> time visitor or **sign in** (Accept cookies)







Add you delivery / billing address in your account (non essential but will help with vat applied to prices and checkout)

## Click "burger menu" and "Uniform by School" to access your own school's uniform page





### Click "Add to basket" for quick buy or the image to go to full product details



### View size information or use What's My Size app







#### Choose suggested size using Size app & drop down







### In basket – see stock information and proceed for delivery options







#### Payment options including PayPal, Visa, Mastercard & Ideal







#### Confirmation on screen with email sent