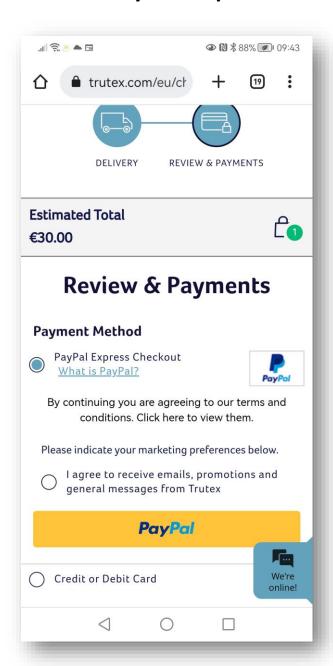

20 808 8620

# vodafone UK 🖘 SIGN IN/REGISTER TO YOUR SCHOOL TRUTEX® **SHOP UNIFORM Live Chat** frutex.com widget $\Box$

Google

widget

translate

### **Register** if 1<sup>st</sup> time visitor or **sign in** (Accept cookies)







Add you delivery / billing address in your account (non essential but will help with vat applied to prices and checkout)

## Click "burger menu" and "Uniform by School" to access your own school's uniform page





### Click "Add to basket" for quick buy or the image to go to full product details



### View size information or use What's My Size app







#### Choose suggested size using Size app & drop down







### In basket – see stock information and proceed for delivery options







#### Payment options including PayPal, Visa, Mastercard & Ideal







#### Confirmation on screen with email sent