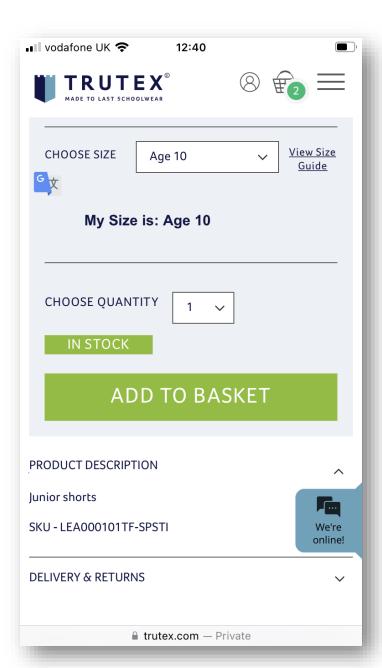

| LEA000143TF |

### **HOW TO CONTACT US**



throughout August 9am – 9pm at www.trutex.com/eu



Email us tdint@trutex.com



Call us +31 (0)20 808 8620

# vodafone UK 🖘 SIGN IN/REGISTER TO YOUR SCHOOL TRUTEX® **SHOP UNIFORM Live Chat** frutex.com widget $\Box$

Google

widget

translate

### **Register** if 1<sup>st</sup> time visitor or **sign in** (Accept cookies)







Add you delivery / billing address in your account (non essential but will help with vat applied to prices and checkout)

## Click "burger menu" and "Uniform by School" to access your own school's uniform page





### Click "Add to basket" for quick buy or the image to go to full product details



### View size information or use What's My Size app







#### Choose suggested size using Size app & drop down







### In basket – see stock information and proceed for delivery options







#### Payment options including PayPal, Visa, Mastercard & Ideal







#### Confirmation on screen with email sent