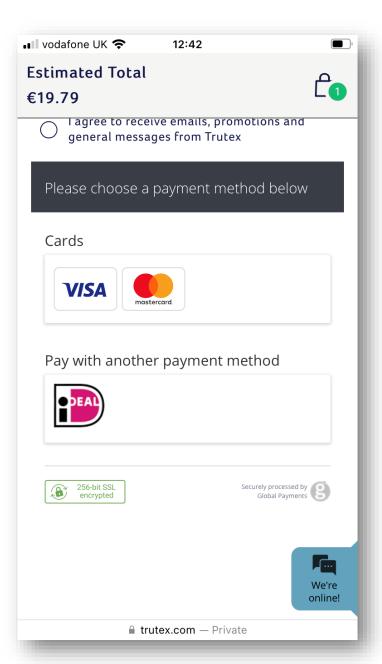

08 8620

# vodafone UK 🖘 SIGN IN/REGISTER TO YOUR SCHOOL TRUTEX® **SHOP UNIFORM Live Chat** frutex.com widget $\Box$

Google

widget

translate

### **Register** if 1<sup>st</sup> time visitor or **sign in** (Accept cookies)







Add you delivery / billing address in your account (non essential but will help with vat applied to prices and checkout)

## Click "burger menu" and "Uniform by School" to access your own school's uniform page





### Click "Add to basket" for quick buy or the image to go to full product details



### View size information or use What's My Size app







#### Choose suggested size using Size app & drop down







### In basket – see stock information and proceed for delivery options







#### Payment options including PayPal, Visa, Mastercard & Ideal







#### Confirmation on screen with email sent