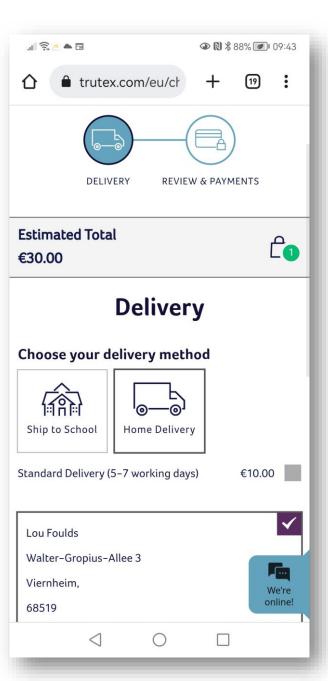

t www.trutex.com/eu



Email us tdint@trutex.com



Call us +31 (0)20 808 8620

# vodafone UK 🖘 SIGN IN/REGISTER TO YOUR SCHOOL TRUTEX® **SHOP UNIFORM Live Chat** frutex.com widget $\Box$

Google

widget

translate

### **Register** if 1<sup>st</sup> time visitor or **sign in** (Accept cookies)







Add you delivery / billing address in your account (non essential but will help with vat applied to prices and checkout)

## Click "burger menu" and "Uniform by School" to access your own school's uniform page





### Click "Add to basket" for quick buy or the image to go to full product details



### View size information or use What's My Size app







#### Choose suggested size using Size app & drop down







### In basket – see stock information and proceed for delivery options







#### Payment options including PayPal, Visa, Mastercard & Ideal







#### Confirmation on screen with email sent