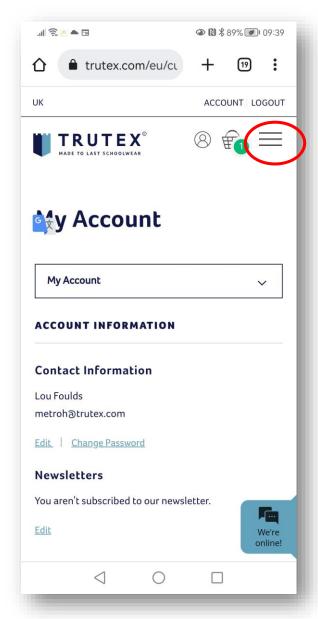

## Click "burger menu" and "Uniform by School" to access your own school's uniform page