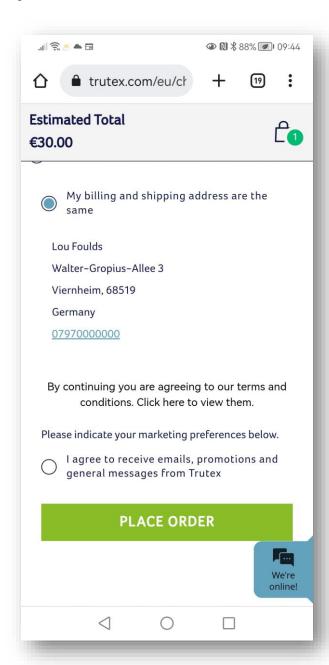

808 8620

# vodafone UK 🖘 SIGN IN/REGISTER TO YOUR SCHOOL TRUTEX® **SHOP UNIFORM Live Chat** frutex.com widget $\Box$

Google

widget

translate

### **Register** if 1<sup>st</sup> time visitor or **sign in** (Accept cookies)







Add you delivery / billing address in your account (non essential but will help with vat applied to prices and checkout)

## Click "burger menu" and "Uniform by School" to access your own school's uniform page





### Click "Add to basket" for quick buy or the image to go to full product details



### View size information or use What's My Size app







#### Choose suggested size using Size app & drop down







### In basket – see stock information and proceed for delivery options







#### Payment options including PayPal, Visa, Mastercard & Ideal







#### Confirmation on screen with email sent