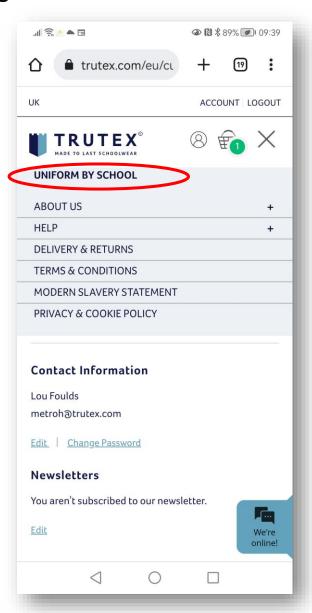

## Click "burger menu" and "Uniform by School" to access your own school's uniform page