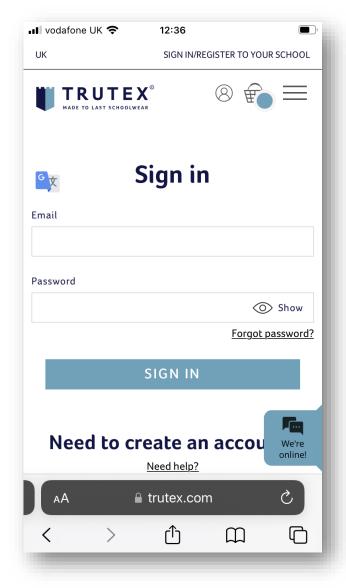

### **Register** if 1<sup>st</sup> time visitor or **sign in** (Accept cookies)

Add you delivery / billing address in your account (non essential but will help with vat applied to prices and checkout)