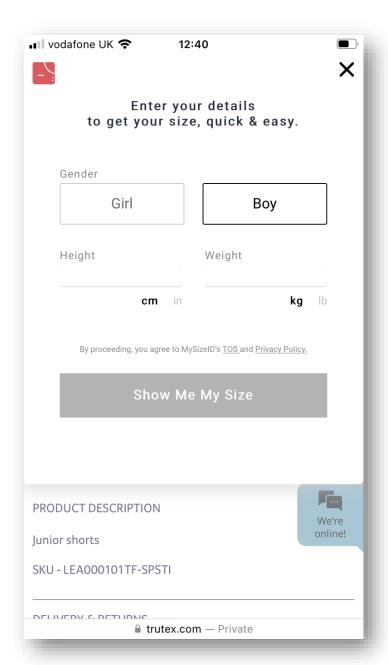

### View size information or use What's My Size app

#### Choose suggested size using Size app & drop down