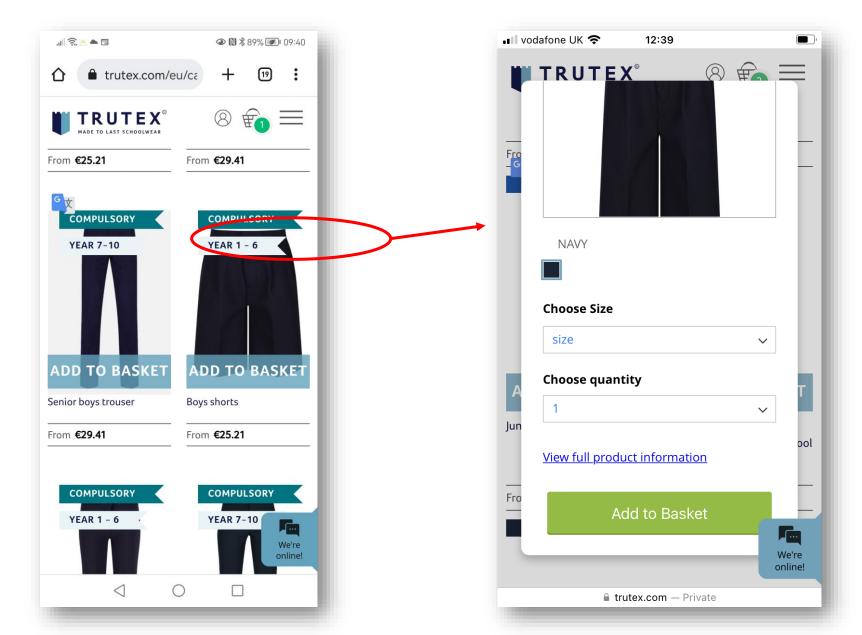

### Click "Add to basket" for quick buy or the image to go to full product details