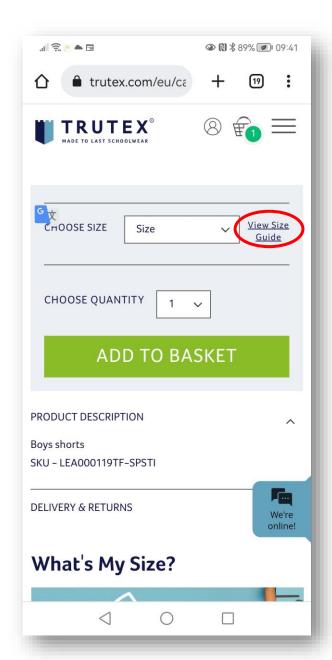

### View size information or use What's My Size app

#### Choose suggested size using Size app & drop down