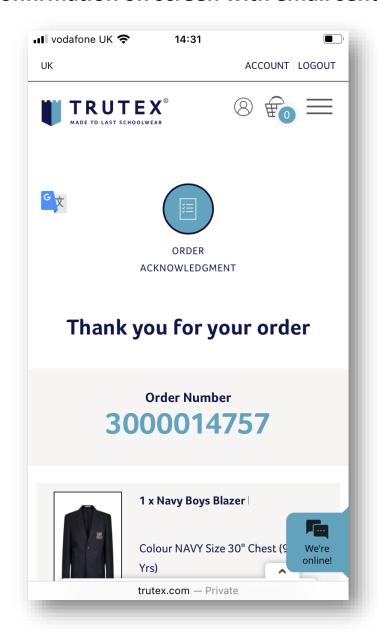

UR SCHOOL TRUTEX® **SHOP UNIFORM Live Chat** frutex.com widget $\Box$

Google

widget

translate

### **Register** if 1<sup>st</sup> time visitor or **sign in** (Accept cookies)







Add you delivery / billing address in your account (non essential but will help with vat applied to prices and checkout)

## Click "burger menu" and "Uniform by School" to access your own school's uniform page





### Click "Add to basket" for quick buy or the image to go to full product details



### View size information or use What's My Size app







#### Choose suggested size using Size app & drop down







### In basket – see stock information and proceed for delivery options







#### Payment options including PayPal, Visa, Mastercard & Ideal







#### Confirmation on screen with email sent